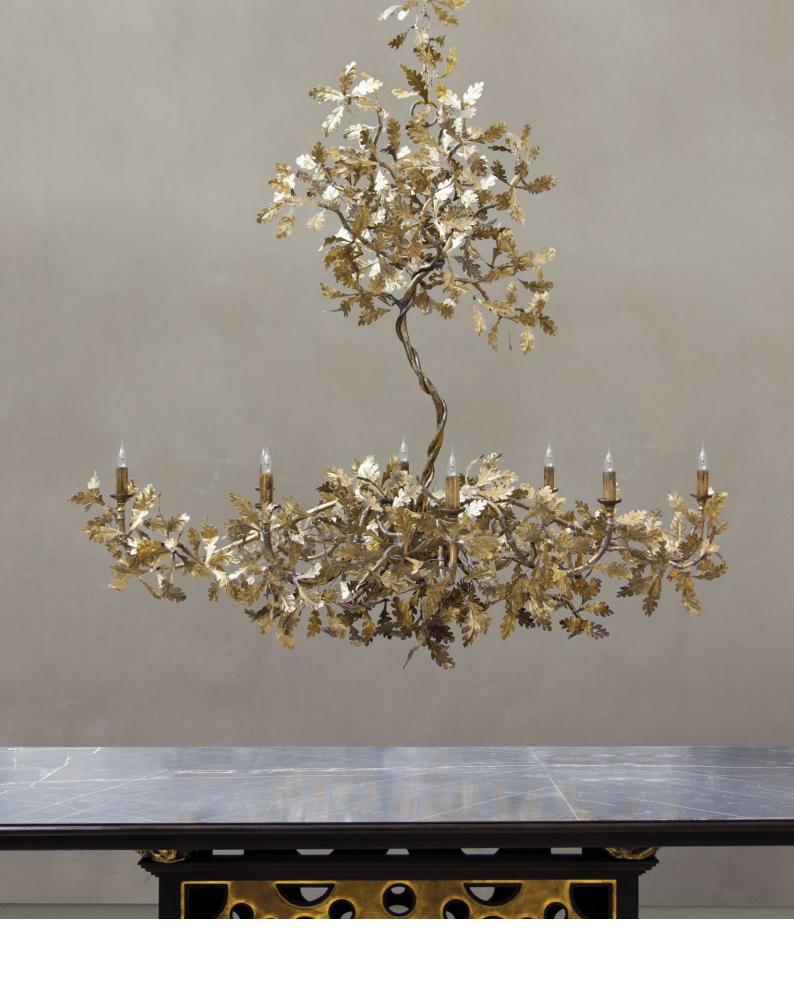

## GOLDEN OAK CHANDELIER

The Golden Oak Chandelier is the latest piece of contemporary oak leaf lighting in the Cox collection. The first of these foliate compositions was created by the artists over 10 years ago and inspired by ancient Oak trees in North London parks where they walked their dogs. On these regular walks it is the oak's irregular and imperfect growth patterns that continues to inspire. It is the atmosphere of these natural "meanderings" that the Cox studio aim to capture in every piece. Forging, twisting, soldering and colouring to create a unique metal work composition every time.

Oval shaped in plan view: 1500 mm long x 850 mm wide x 1250 drop Customised on request.