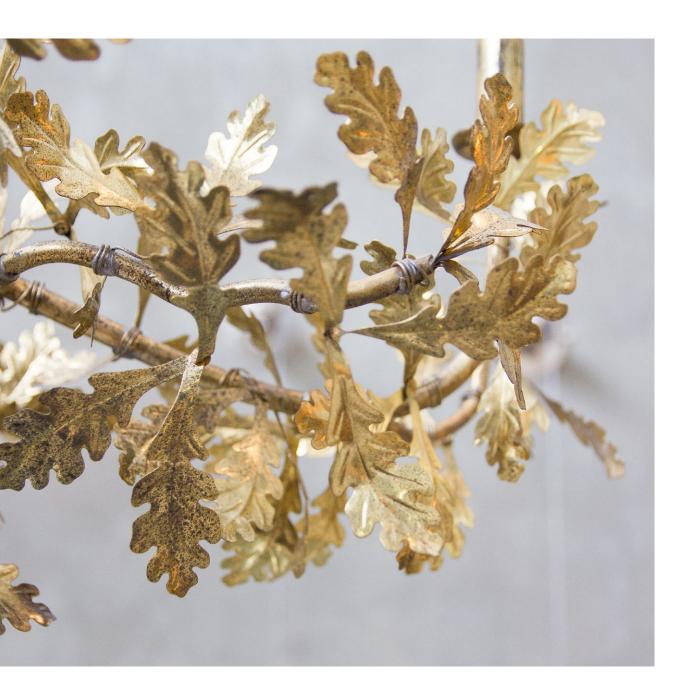

## GOLDEN OAK CHANDELIER

The Golden Oak Chandelier is the latest piece of contemporary oak leaf lighting in the Cox collection. The first of these foliate compositions was created by the artists over 10 years ago and inspired by ancient Oak trees in North London parks where they walked their dogs. On these regular walks it is the oak's irregular and imperfect growth patterns that continues to inspire. It is the atmosphere of these natural "meanderings" that the Cox studio aim to capture in every piece. Forging, twisting, soldering and colouring to create a unique metal work composition every time.